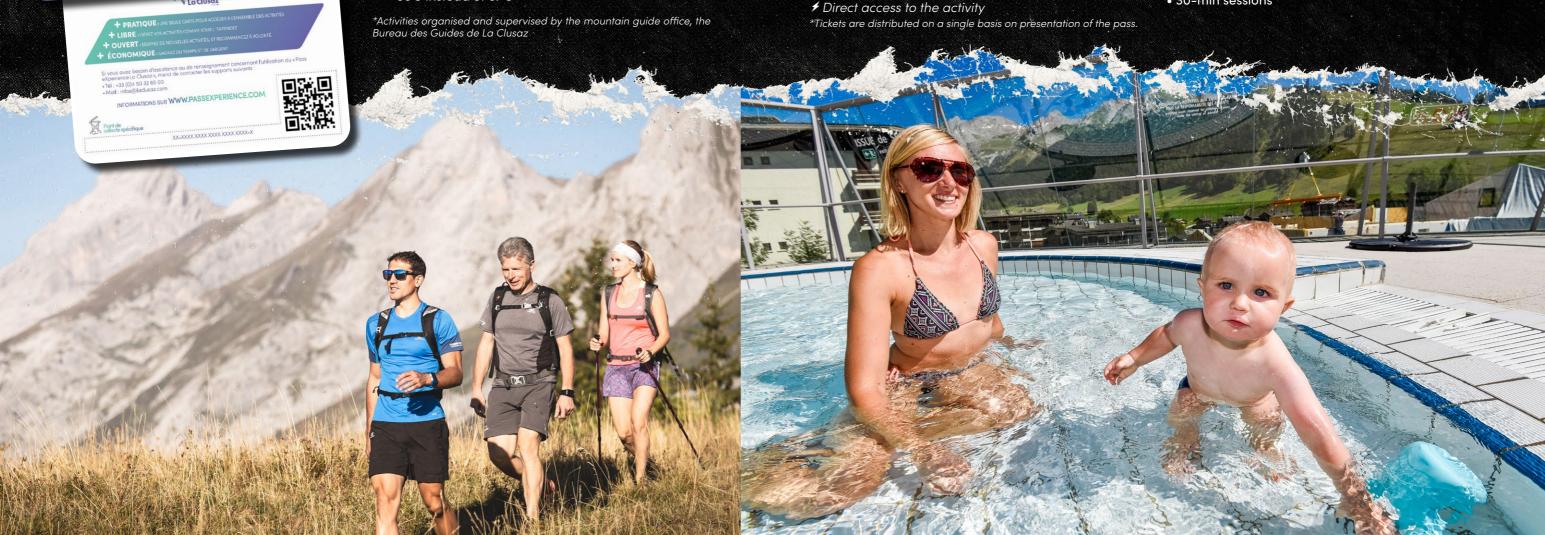

#### **ARAVIS AQUA PARK FREE UNDER 5 YEARS**

Open every day from 10am to 7pm, Wednesday and Sunday from 10am to 8pm

15-minute walk up hill from the centre of the village. With the pass you can access the pools, waterslides and Jacuzzi. There is a supplement for the fitness/wellness suites and for organised activities.

#### **BEAUREGARD CABLE CAR FREE UNDER 5 YEARS \*\***

Open every day from 9.30am to 5.30pm

Hikes for all levels start from the top of the cable car. Access for walkers and MTB.

No need to have a ticket, no booking necessary.