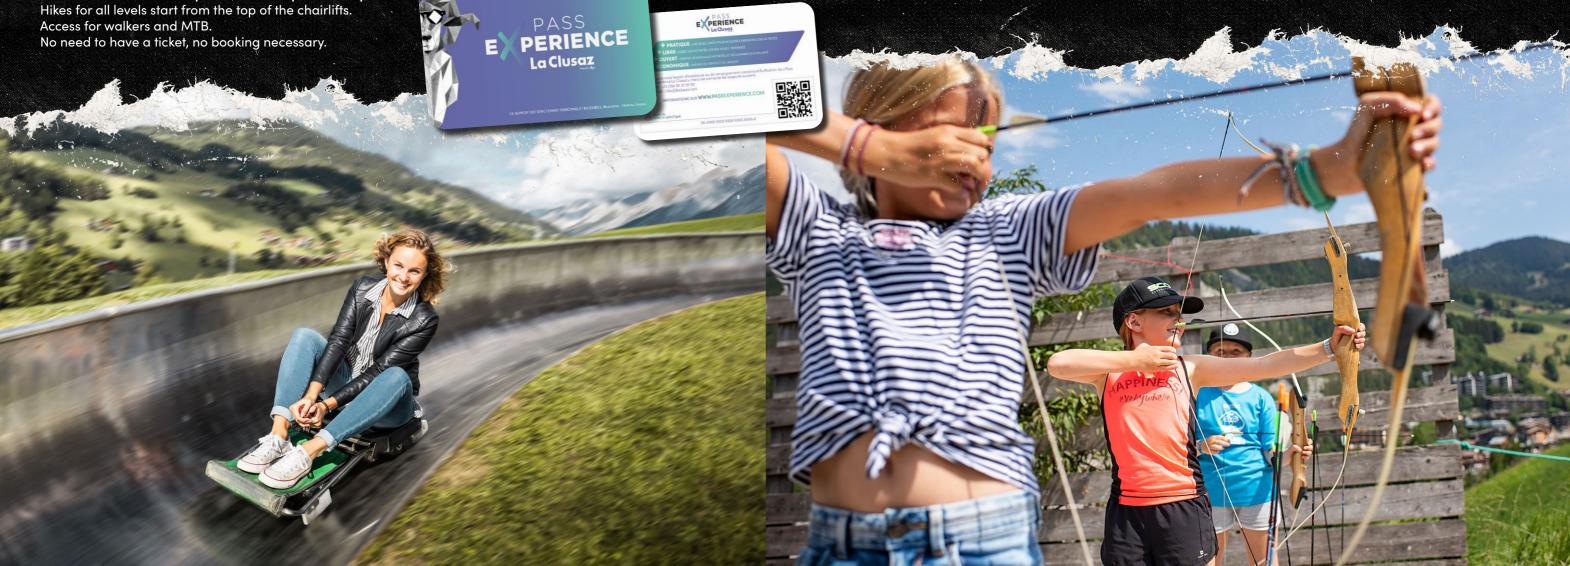

#### SUMMER LUGE. FROM 1.25M / FREE UNDER 5 YEARS

Open every day from 10am to 12.30pm and from 2pm to 6.30pm (except the week from 4-8 July, open from 2pm to 6.30pm)

Children under 1.25m must be accompanied by a farepaying adult. Access direct at the Ice Rink cable car, no need to obtain a ticket.

#### **ARCHERY** FROM 8 YEARS

Open every day from 9.30am to 12.20pm and from 3pm

10-minute walk from the village. Booking and ticket required, available from the chalet located on the bridge over the summer luge.